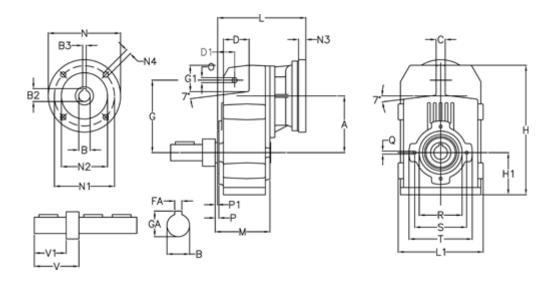

## **Data Sheet**

Article number: 29560403011240
Description: Shaft mounted gear

A412R-30,1-P100B5

## **Measures**

D1 = 56.5

| FA = 12    | M = 144.0                                                    | Q = M12x19                                                                                                |
|------------|--------------------------------------------------------------|-----------------------------------------------------------------------------------------------------------|
| G = 218    | N = 250                                                      | R = 130                                                                                                   |
| G1 = 97.5  | N1 = 215                                                     | S = 165                                                                                                   |
| GA = 43.0  | N2 = 180                                                     | T = 200                                                                                                   |
| H = 389.0  | N4 = M12x16                                                  | V = 112.5                                                                                                 |
| H1 = 116.0 | O = 14                                                       | V1 = 80                                                                                                   |
| L = 275.5  | P = 7.5                                                      |                                                                                                           |
|            | G = 218<br>G1 = 97.5<br>GA = 43.0<br>H = 389.0<br>H1 = 116.0 | G = 218 N = 250<br>G1 = 97.5 N1 = 215<br>GA = 43.0 N2 = 180<br>H = 389.0 N4 = M12x16<br>H1 = 116.0 O = 14 |

L1 = 242 P1 = 3.5